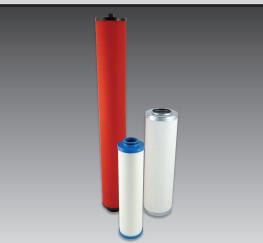

## AIR AND GAS FILTERS

## PARTICULARLY EFFECTIVE FOR IMPROVING THE PERFORMANCE OF YOUR:

- · Blowers and boosters
- Turbines
- Air compressors
- Air dryers (pre-filter and after-filter)
- Pneumatic housing
- Electric motor ventilation
- Vacuum pumps
- Gas lines (methane, natural gas, etc.)

## MADE TO MEET YOUR NEEDS AND SPECIFICATIONS:

- All types of cylindrical filter components with metal, molded, sewn or accordion-style
- Particulate or coalescing media from 0.01µ to 750µ
- Made to meet your needs, specifications or samples
- · Directly interchangeable and upgrading with major brands
- ASME-certified filtration equipment