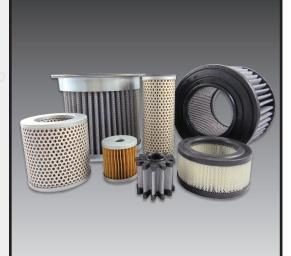

## AIR AND GAS FILTERS

## PARTICULARLY EFFECTIVE FOR IMPROVING THE PERFORMANCE OF YOUR:

- · Blowers and boosters
- Turbines
- Air compressors
- Air dryers (pre-filter and after-filter)
- Pneumatic housing
- Electric motor ventilation
- Vacuum pumps
- Gas lines (methane, natural gas, etc.)

## MADE TO MEET YOUR NEEDS AND SPECIFICATIONS:

- All types of cylindrical filter components with metal, molded, sewn or accordion-style
- Particulate or coalescing media from 0.01µ to 750µ
- Made to meet your needs, specifications or samples
- · Directly interchangeable and upgrading with major brands
- ASME-certified filtration equipment